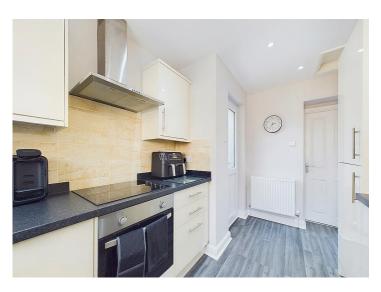

#### Kitchen

In previous years, the property has benefited from a rear extension, providing a larger than average kitchen, fitted with a range of contemporary, wall and base units with a high gloss finish, contrasting work surfaces and matching up stands. The kitchen also features contemporary tiled splash backs. There is a built-in electric oven with electric hob, set into the worktop and a stainless steel extractor hood above. A 1.5 composite sink and draining unit with modern mixer tap with detachable end, sit below a uPVC window with plumbing for washing machine. The kitchen features an integrated fridge freezer, modern grey wood effect flooring, a radiator and a uPVC double glazed door with frosted glass which leads out onto the rear yard.