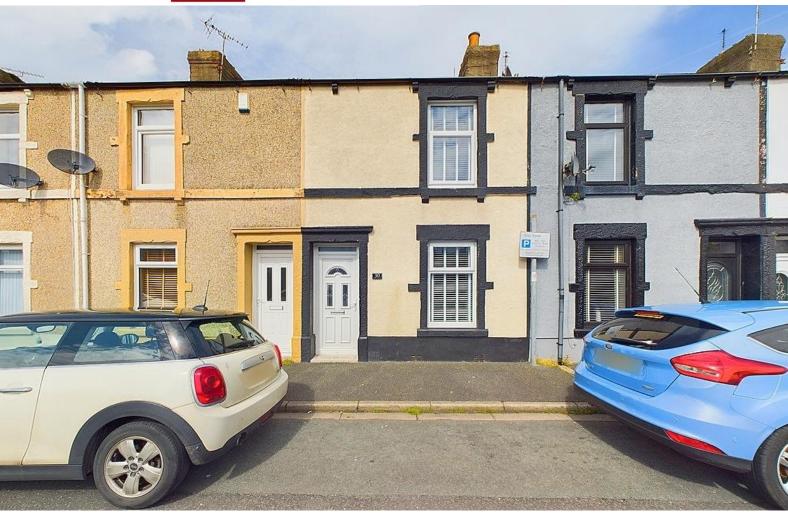

# Victoria Road Workington, CA14 2QT

£85,000

Well presented traditional terraced property

Tastefully, decorated from top to bottom

Ideal, for first time buyers or as an investment

Two light and airy double bedrooms

Close to local schools and amenities

Stylish modern bathroom

Contemporary modern kitchen

Two well presented reception rooms

Low maintenance rear yard

Short walk to the town centre

Beautifully presented, traditional terraced property, ideal for first time, buyers, couples, or perhaps someone looking to downsize or an investment property. This fantastic home offers excellent value for money, boasting, tasteful décor throughout. Located on a quiet residential street, just a stones throw from Victoria junior school. Workington town centre is just a 10 minute walk away as is the train station and Vulcans Park can also be reached in less than five minutes. A relatively new convenience store is also located on Harrington Road, just around the corner. The property briefly comprises of a versatile reception room, which would make a great dining room, playroom or sitting room, with a large, storage cupboard and access into a well presented lounge. In previous years, the property has benefited from a rear extension, creating a good size, stylish modern kitchen. To the first floor are two well presented, and well proportioned bedrooms and a contemporary, modern family bathroom. Externally, the property boasts a low maintenance, good size rear yard with gated access.