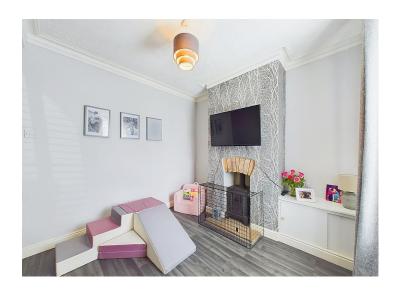

## Dining room

This versatile second reception room is beautifully presented and would make a great dining room, sitting room or perhaps, as it's currently used, a playroom. There is an open chimney breast, with brick mantle and stone hearth, which houses a log burner effect, gas fire. The room benefits from high ceilings with decorative cornice, a uPVC double glazed window overlooking the front of the property, with a radiator below. There is modern, grey wood effect flooring, neutral décor, and a large storage cupboard. Provides access into the lounge.

## Lounge

A beautifully presented, light and spacious lounge, with feature gas fire, set into a tiled hearth and insert, with decorative wooden surround. There is modern, neutral décor and a uPVC double glazed window which looks out over the rear of the property. Stairs lead to the first floor, and there is access into the kitchen.