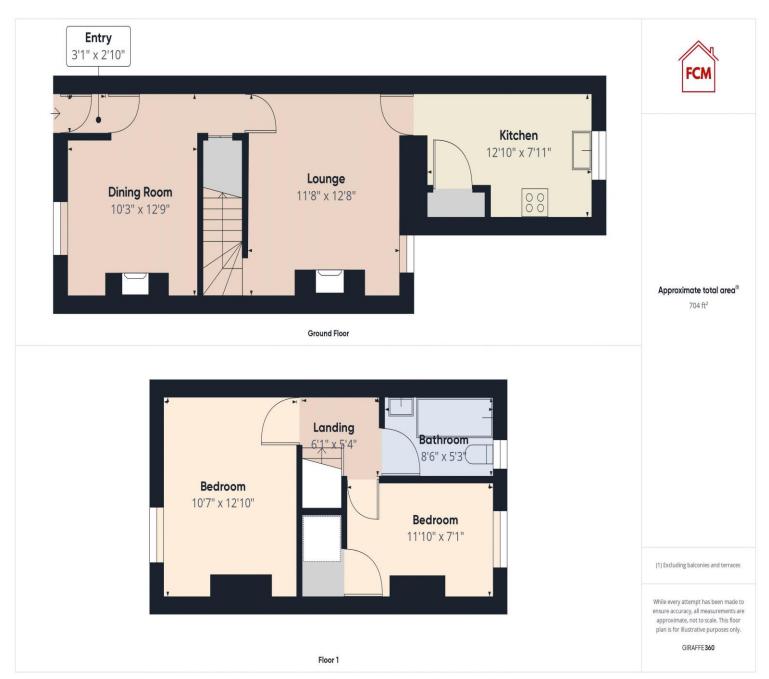

## **ACCOMMODATION**

#### Entrance vestibule

Entered through a modern, uPVC double glazed door with frosted glass panels and matching top light. There is wood effect flooring, neutral décor, and a wooden glazed door leads into the dining room.

## Dining room

This versatile second reception room is beautifully presented and would make a great dining room, sitting room or perhaps, as it's currently used, a playroom. There is an open chimney breast, with brick mantle and stone hearth, which houses a log burner effect, gas fire. The room benefits from high ceilings with decorative cornice, a uPVC double glazed window overlooking the front of the property, with a radiator below. There is modern, grey wood effect flooring, neutral décor, and a large storage cupboard. Provides access into the lounge.

## Lounge

A beautifully presented, light and spacious lounge, with feature gas fire, set into a tiled hearth and insert, with decorative wooden surround. There is modern, neutral décor and a uPVC double glazed window which looks out over the rear of the property. Stairs lead to the first floor, and there is access into the kitchen.

#### Kitchen

In previous years, the property has benefited from a rear extension, providing a larger than average kitchen, fitted with a range of contemporary, wall and base units with a high gloss finish, contrasting work surfaces and matching up stands. The kitchen also features contemporary tiled splash backs. There is a built-in electric oven with electric hob, set into the worktop and a stainless steel extractor hood above. A 1.5 composite sink and draining unit with modern mixer tap with detachable end, sit below a uPVC window with plumbing for washing machine. The kitchen features an integrated fridge freezer, modern grey wood effect flooring, a radiator and a uPVC double glazed door with frosted glass which leads out onto the rear yard.

## First floor landing

A well presented landing area, with loft access to the ceiling and access into two bedrooms and the bathroom.

First Choice Move Ltd. registered in England and Wales Number 0767776 VAT number 118201945 Registered office and postal address:

#### Bedroom one

A light and spacious, double bedroom which is situated at the front of the property. There is tasteful, modern décor, a uPVC double glazed window overlooking the front of the property and a radiator.

#### Bedroom two

Located at the rear of the property. this lovely second double bedroom benefits with a large built-in over stairs storage cupboard, and a uPVC double glazed window with a radiator below.

#### **Bathroom**

The stylish, modern bathroom, incorporates a P-shaped shower bath, with curved glass, shower screen and wall mounted mixer shower. There is a modern, high gloss vanity unit with integrated hand wash basin and mixer tap. There is a pushbutton flush toilet, tasteful PVC cladding to the walls, a radiator, vinyl flooring, spotlights, extractor fan, and a uPVC double glazed window with frosted glass.