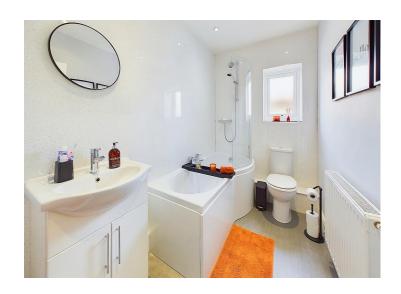

#### **Bathroom**

The stylish, modern bathroom, incorporates a P-shaped shower bath, with curved glass, shower screen and wall mounted mixer shower. There is a modern, high gloss vanity unit with integrated hand wash basin and mixer tap. There is a pushbutton flush toilet, tasteful PVC cladding to the walls, a radiator, vinyl flooring, spotlights, extractor fan, and a uPVC double glazed window with frosted glass.