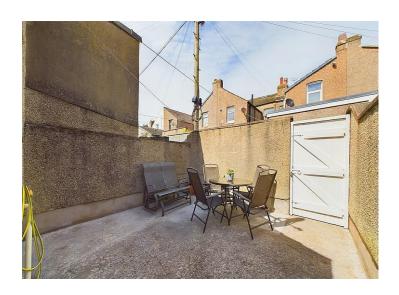

## **Externally**

To the rear of the property there is a good size rear yard, offering low maintenance outside space, with gated access to the lane at the rear.