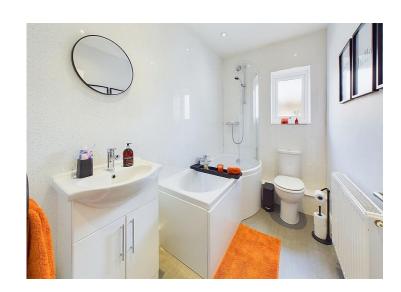

#### **Bathroom**

The stylish, modern bathroom, incorporates a P-shaped shower bath, with curved glass, shower screen and wall mounted mixer shower. There is a modern, high gloss vanity unit with integrated hand wash basin and mixer tap. There is a pushbutton flush toilet, tasteful PVC cladding to the walls, a radiator, vinyl flooring, spotlights, extractor fan, and a uPVC double glazed window with frosted glass.