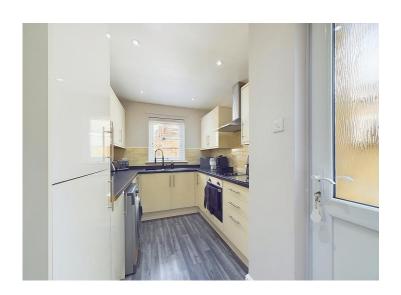

#### Kitchen

In previous years, the property has benefited from a rear extension, providing a larger than average kitchen, fitted with a range of contemporary, wall and base units with a high gloss finish, contrasting work surfaces and matching up stands. The kitchen also features contemporary tiled splash backs. There is a built-in electric oven with electric hob, set into the worktop and a stainless steel extractor hood above. A 1.5 composite sink and draining unit with modern mixer tap with detachable end, sit below a uPVC window with plumbing for washing machine. The kitchen features an integrated fridge freezer, modern grey wood effect flooring, a radiator and a uPVC double glazed door with frosted glass which leads out onto the rear yard.