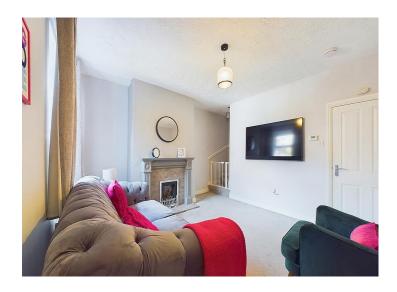

## Lounge

A beautifully presented, light and spacious lounge, with feature gas fire, set into a tiled hearth and insert, with decorative wooden surround. There is modern, neutral décor and a uPVC double glazed window which looks out over the rear of the property. Stairs lead to the first floor, and there is access into the kitchen.