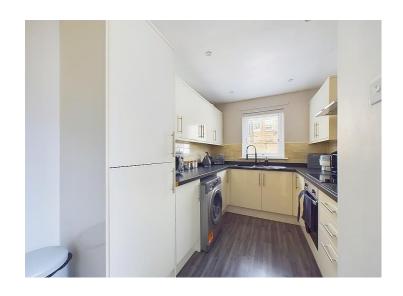

#### Kitchen

In previous years, the property has benefited from a rear extension, providing a larger than average kitchen, fitted with a range of contemporary, wall and base units with a high gloss finish, contrasting work surfaces and matching up stands. The kitchen also features contemporary tiled splash backs. There is a built-in electric oven with electric hob, set into the worktop and a stainless steel extractor hood above. A 1.5 composite sink and draining unit with modern mixer tap with detachable end, sit below a uPVC window with plumbing for washing machine. The kitchen features an integrated fridge freezer, modern grey wood effect flooring, a radiator and a uPVC double glazed door with frosted glass which leads out onto the rear yard.