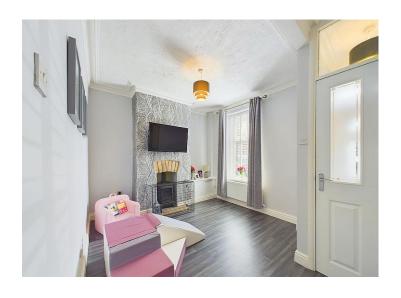

## Dining room

This versatile second reception room is beautifully presented and would make a great dining room, sitting room or perhaps, as it's currently used, a playroom. There is an open chimney breast, with brick mantle and stone hearth, which houses a log burner effect, gas fire. The room benefits from high ceilings with decorative cornice, a uPVC double glazed window overlooking the front of the property, with a radiator below. There is modern, grey wood effect flooring, neutral décor, and a large storage cupboard. Provides access into the lounge.

## Lounge

A beautifully presented, light and spacious lounge, with feature gas fire, set into a tiled hearth and insert, with decorative wooden surround. There is modern, neutral décor and a uPVC double glazed window which looks out over the rear of the property. Stairs lead to the first floor, and there is access into the kitchen.