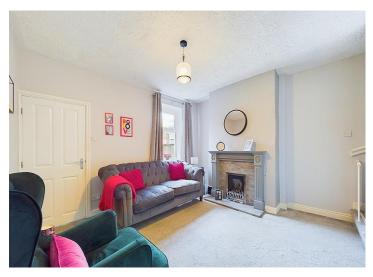

## Lounge

A beautifully presented, light and spacious lounge, with feature gas fire, set into a tiled hearth and insert, with decorative wooden surround. There is modern, neutral décor and a uPVC double glazed window which looks out over the rear of the property. Stairs lead to the first floor, and there is access into the kitchen.