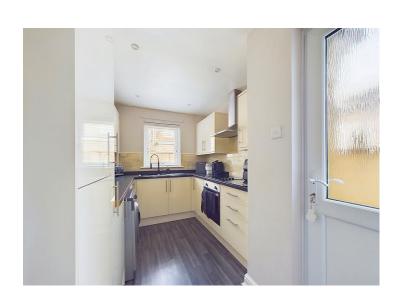

#### Kitchen

In previous years, the property has benefited from a rear extension, providing a larger than average kitchen, fitted with a range of contemporary, wall and base units with a high gloss finish, contrasting work surfaces and matching up stands. The kitchen also features contemporary tiled splash backs. There is a built-in electric oven with electric hob, set into the worktop and a stainless steel extractor hood above. A 1.5 composite sink and draining unit with modern mixer tap with detachable end, sit below a uPVC window with plumbing for washing machine. The kitchen features an integrated fridge freezer, modern grey wood effect flooring, a radiator and a uPVC double glazed door with frosted glass which leads out onto the rear yard.