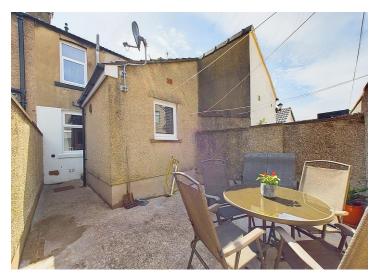

## **Externally**

To the rear of the property there is a good size rear yard, offering low maintenance outside space, with gated access to the lane at the rear.