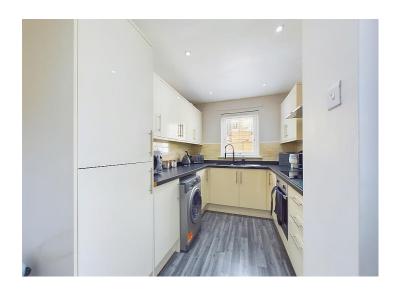

#### Kitchen

In previous years, the property has benefited from a rear extension, providing a larger than average kitchen, fitted with a range of contemporary, wall and base units with a high gloss finish, contrasting work surfaces and matching up stands. The kitchen also features contemporary tiled splash backs. There is a built-in electric oven with electric hob, set into the worktop and a stainless steel extractor hood above. A 1.5 composite sink and draining unit with modern mixer tap with detachable end, sit below a uPVC window with plumbing for washing machine. The kitchen features an integrated fridge freezer, modern grey wood effect flooring, a radiator and a uPVC double glazed door with frosted glass which leads out onto the rear yard.